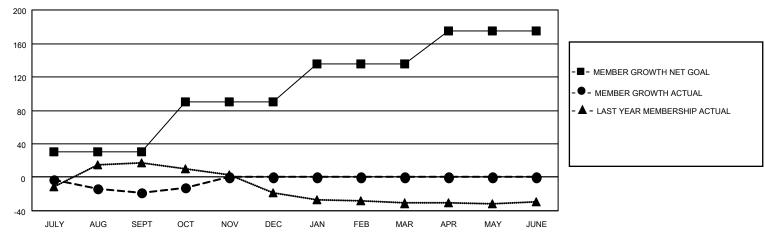

### GOALS AND ACTUAL MEMBERS CUMULATIVE

| DROPPED CLUBS: 0 |    | 16 CLUBS OF 63 ADDED 1 OR<br>MORE NEW MEMBERS | GENDER DISTRIBUTION                 |                |  |
|------------------|----|-----------------------------------------------|-------------------------------------|----------------|--|
|                  |    | WORL NEW WEWBERS                              | MALE                                | 1,366 (74.32%) |  |
|                  |    |                                               | FEMALE<br>NON BINADY                | 472 (25.68%)   |  |
| DROPPED MEMBERS  |    |                                               | NON BINARY                          | 0 (0.00%)      |  |
| DECEASED         | 4  |                                               | PREFER NOT TO ANSWER                | 0 (0.00%)      |  |
| CLUB CANCELLED   | 0  | CLICK HERE FOR CUMULATIVE                     | TOTAL FAMILY UNIT MEMBERS           | 336            |  |
| OTHER            | 48 | MEMBERSHIP DATA                               |                                     |                |  |
| TOTAL            | 52 |                                               | FAMILY MEMBERS PAYING HALF DUES 171 |                |  |
|                  |    |                                               |                                     |                |  |